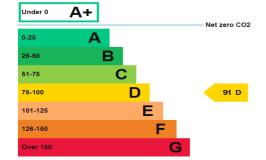

Room** 15' 4" x 13' 1" (4.67m x 3.98m) With timber shop windows and door to the front of the property.

Rear Room 13' 4" x 10' 0" (4.06m x 3.05m) With timber window to the rear elevation

**Kitchen** 7' 9" x 7' 4" (2.36m x 2.23m) With timber window to the side elevation, fitted with a range of base units, stainless steel sink unit.

#### WC

With low level wc.

## **Rear Entrance**

With timer entry door leading out onto the rear yard.

# **First Floor Landing**

With access to loft space and all first floor rooms.

Front Room 15' 4" x 12' 2" (4.67m x 3.71m) With timber window to the front elevation

**Rear Room** 10' 2" x 9' 8" (3.10m x 2.94m) With timber window to the rear elevation.

## **Externally**









To the rear of the property there is an enclosed yard with gated access.







Scan QR using your mobile phone for further details or request a viewing

The measurements provided within these details are for guidance purposes only. It should be noted that services, fixtures, heating, gas and electrical systems mentioned within these details have not been tested by FJ Estates. If in doubt, purchasers should seek professional advice to ensure satisfaction. These particulars including photography were prepared by FJ Estates in accordance with the Sellers instruction.