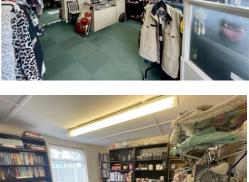

FJ Estates are delighted to offer for sale this commercial shop in Shildon, ideally located on the high street, close to local amenities and public transport. The property benefits of a timber shop front and gas is centrally heated throughout. In brief the retail unit comprises of two spacious rooms downstairs with a kitchen and wc. To the first floor there are a further two room. This property is being sold with vacant possession and is an ideal opportunity to purchase a commercial building that can be used in a variety of ways subject to the relevant local authority permissions. Early viewing is strongly recommended.

# **PROPERTY PARTICULARS**

**Front Room** 15' 4" x 13' 1" (4.67m x 3.98m) With timber shop windows and door to the front of the property.

Rear Room 13' 4" x 10' 0" (4.06m x 3.05m) With timber window to the rear elevation