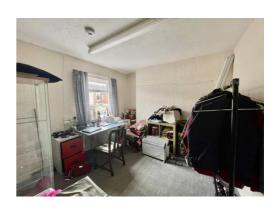

# **First Floor Landing**

With access to loft space and all first floor rooms.

Front Room 15' 4" x 12' 2" (4.67m x 3.71m) With timber window to the front elevation

**Rear Room** 10' 2" x 9' 8" (3.10m x 2.94m) With timber window to the rear elevation.