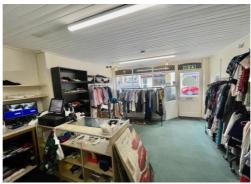

# **PROPERTY PARTICULARS**

**Front Room** 15' 4" x 13' 1" (4.67m x 3.98m) With timber shop windows and door to the front of the property.

Rear Room 13' 4" x 10' 0" (4.06m x 3.05m) With timber window to the rear elevation