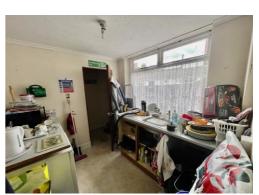

**Kitchen** 7' 9" x 7' 4" (2.36m x 2.23m) With timber window to the side elevation, fitted with a range of base units, stainless steel sink unit.

#### WC

With low level wc.