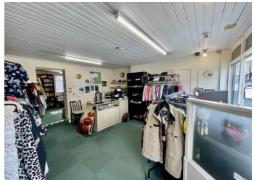

# **PROPERTY PARTICULARS**

**Front Room** 15' 4" x 13' 1" (4.67m x 3.98m) With timber shop windows and door to the front of the property.

Rear Room 13' 4" x 10' 0" (4.06m x 3.05m) With timber window to the rear elevation