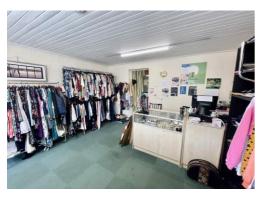

# **PROPERTY PARTICULARS**

**Front Room** 15' 4" x 13' 1" (4.67m x 3.98m) With timber shop windows and door to the front of the property.

Rear Room 13' 4" x 10' 0" (4.06m x 3.05m) With timber window to the rear elevation