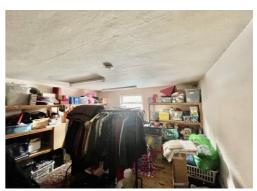

# **First Floor Landing**

With access to loft space and all first floor rooms.

Front Room 15' 4" x 12' 2" (4.67m x 3.71m) With timber window to the front elevation

**Rear Room** 10' 2" x 9' 8" (3.10m x 2.94m) With timber window to the rear elevation.