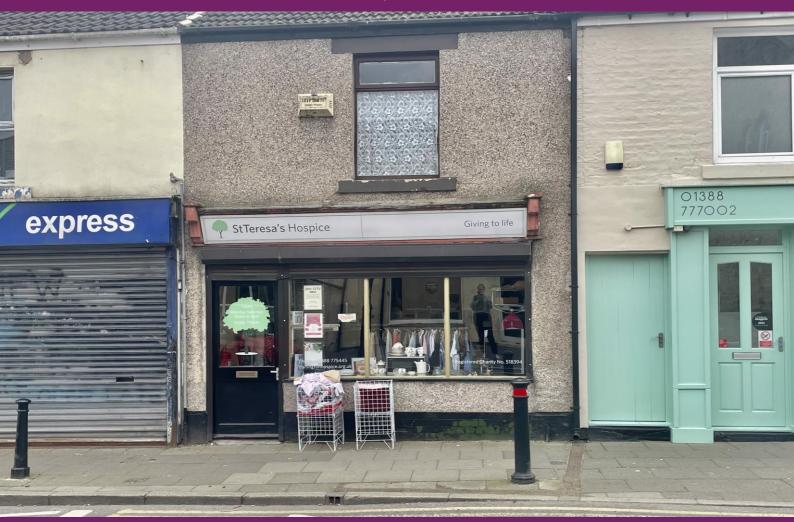

# **67 Church Street**

Shildon, DL4 1DT

# Offers in the Region Of £45,000

- Shop for Sale
- Investment Opportunity
- Over Two floors

- High Street Location
- Must be Viewed
- For Sale with Vacant Possession

These particulars should not be relied on as statement of representation and fact and do not form nor constitute any part of an offer or contract of sale. Measurements are approximate only. Intending purchases must satisfy themselves by inspection or otherwise as correctness of these particulars. The vendor does not give and neither FJ Estates nor any person employed as an agent for FJ Estates, has any authority to make or give any representative or warranty what so ever whether verbally or otherwise in relation to this property.

FJ Estates are delighted to offer for sale this commercial shop in Shildon, ideally located on the high street, close to local amenities and public transport. The property benefits of a timber shop front and gas is centrally heated throughout. In brief the retail unit comprises of two spacious rooms downstairs with a kitchen and wc. To the first floor there are a further two room. This property is being sold with vacant possession and is an ideal opportunity to purchase a commercial building that can be used in a variety of ways subject to the relevant local authority permissions. Early viewing is strongly recommended.